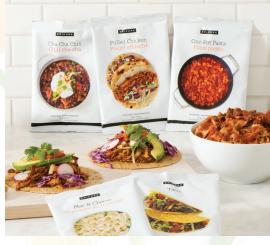

#### WEEKNIGHT DINNERS

PRICE: \$20

Put five healthy, delicious meals on the table fast. Simply add a few raw ingredients and you've got dinner covered for the week.

Taco Seasoning
Mac & Cheese Seasoning
One Pot Pasta Seasoning
Pulled Chicken Seasoning
Cha Cha Chili Seasoning