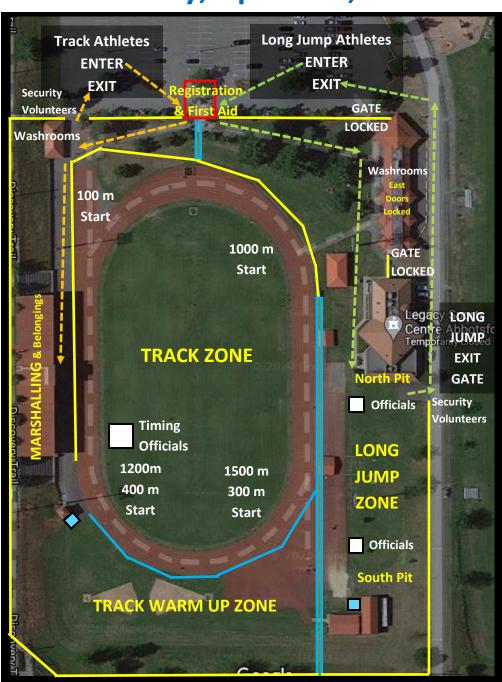

# **ZONE MAP FOR IN-CLUB YOUTH PERFORMANCE TRIALS**

# Saturday, April 17<sup>th</sup>, 2021

# PERFORMANCE ZONES

50-PERSON MAX/Zone including athletes, safety officers & officials

Each Zone has its own set of Heated Washrooms plus Portable Restroom with Hand Sanitizer

----- Fence

Buffer Zone – DO

NOT CROSS

SPECTATORS NOT PERMITTED
ON ROTARY STADIUM GROUNDS
DURING THE MEET

# MASKS REQUIRED:

AT ALL TIMES for Coaches,
Officials and Volunteers

AFTER EXERTION for Athletes

## **ATHELTE BELONGINGS**

### **Track Athletes:**

- Place your belongings in your designated area of the stands
- Pick them up after your race
- You will receive a paper mask at the Finish Line

#### **Field Athletes:**

- Take your belongings with you from Entrance to Exit